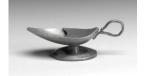

## Primary Maker: Anonymous

Small lamp Date: no date Credit Line: Found in the collection and catalogued, 1993 Medium: pewter Dimensions: Overall: 1 5/8 x 4 3/8 in. (4.2 x 11.1 cm) Base: 1 15/16 in. (5 cm) Classification: DEC ARTS Object number: 93.1.30