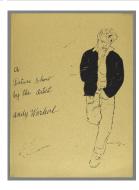

# Primary Maker: Andy Warhol

**Nationality:** American Invitation to "A Picture Show by the Artist Andy

Warhol" **Date:** 1976

Credit Line: Gift of Richard F. Holmes, Class of 1946 Medium: off-set lithograph,

metallic gold ink on cardstock

Dimensions: 5 7/8 x 4 1/8 in. (14.9 x 10.5 cm)
Classification: PRINTS
Object number: M.

2005.17.44