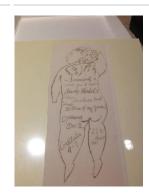

# Primary Maker: Andy Warhol

Nationality: American Invitation to "Opening at Serendipity 3 to view Andy Warhol's new picture book 'From the Bottom of My

Garden'"

Date: 1956

Credit Line: Gift of Richard F. Holmes, Class of 1946 Medium: off-set lithograph,

metallic gold ink

Dimensions: Overall: 10 1 /8 x 4 1/4 in. (25.7 x 10.8 cm) Folder: 12 1/4 x 10 1 /4 x 1/16 in. (31.1 x 26 x

0.2 cm)

Classification: PRINTS Object number: M.

2005.17.46