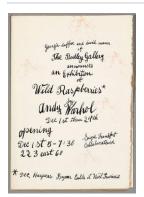

#### Primary Maker: Andy Warhol

Nationality: American Invitation to the opening of "Wild Raspberries" by Andy Warhol. Dec 1-24

**Date:** 1959

Credit Line: Gift of Richard F. Holmes, Class of 1946 Medium: off-set lithograph

on paper

Dimensions: 7 1/8 x 4 7/8 in. (18.1 x 12.4 cm) folder: 12 1/4" H x 10 1/4" W x 1

/16" D

Classification: PRINTS Object number: M.

2005.17.47