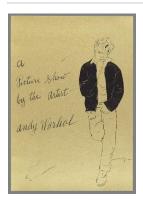

# Primary Maker: Andy Warhol

**Nationality:** American Invitation to "A Picture Show by the Artist Andy

Warhol" **Date:** 1976

Credit Line: Gift of Richard F. Holmes, Class of 1946 Medium: off-set lithograph,

metallic gold ink on cardstock

Dimensions: 5 7/8 x 4 1/8 in. (14.9 x 10.5 cm)
Classification: PRINTS
Object number: M.

2005.17.44