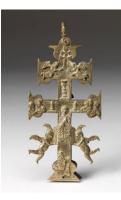

Primary Maker: Anonymous Crucifix with figural relief Date: no date Credit Line: Gift of Mrs. Robert Paddock Medium: brass Dimensions: Overall: 5 9 /16 x 2 1/2 in. (14.1 x 6.3 cm) Classification: DEC ARTS Object number: 30.7.2