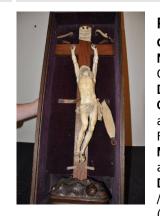

Object number: 93.1.128.B

Primary Maker: Manner of Georg Petel Nationality: German Crucifix Date: c. 1630 Credit Line: Gift of Nicholas and Nina Fersen and Fersen family members Medium: ivory, wood, and amethyst Dimensions: Overall: 34 7 /16 x 14 3/16 x 9 13/16 in. (87.5 x 36 x 25 cm) Classification: SCULPTURE

Object number: M.2012.23