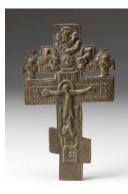

## Basic Report

Primary Maker: Anonymous Crucifix Date: no date Credit Line: Found in the collection and catalogued, 1993 Medium: bronze Dimensions: Overall: 4 1/4 x 2 1/2 in. (10.8 x 6.3 cm) Classification: DEC ARTS