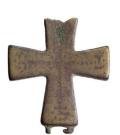

## Primary Maker: Anonymous

Crucifix fragment Date: no date Credit Line: Found in the collection and catalogued, 1993 Medium: bronze Dimensions: Overall: 1 9 /16 x 1 3/8 x 1/4 in. (4 x 3.5 x 0.7 cm) Classification: DEC ARTS Object number: 93.1.140