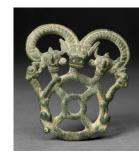

#### **Primary Maker: Luristan**

Finial with Gilgamesh

Animal

**Date:** 700-600 BC **Credit Line:** Museum purchase, Ruth Sabin

Weston Fund **Medium:** bronze

**Dimensions:** Overall: 3 1/4 x 2 7/8 x 7/8 in. (8.2 x 7.3

x 2.3 cm)

Classification: ANCIENT Object number: 65.20