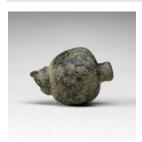

# Primary Maker: Anonymous

bronze fragment? **Date:** no date

**Credit Line:** Found in the collection and catalogued,

1993

Medium: bronze

Dimensions: Overall:  $5/8 \times$ 

3/8 in. (1.6 x 1 cm)

Classification: ANCIENT

Object number: 93.1.197