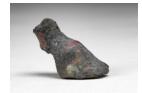

### Primary Maker: Anonymous

Fragment from a statuette? **Date:** no date

**Credit Line:** Found in the collection and catalogued,

1993

Medium: bronze

Dimensions: Overall: 1 1/8 x 11/16 in. (2.9 x 1.8 cm)
Classification: ANCIENT
Object number: 93.1.196