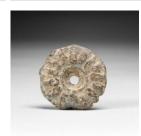

#### Primary Maker: Anonymous

Disk

Date: no date

**Credit Line:** Found in the collection and catalogued,

1993

Medium: bronze

Dimensions: Overall: 1 5 /16 x 1/4 in. (3.4 x 0.6 cm) Classification: ANCIENT Object number: 93.1.198