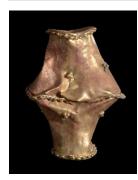

#### Primary Maker: Greek? Bead

Date: 800-700 BC Credit Line: Collection of the Son and Daughters of Charles Bolles Bolles-Rogers, Class of 1907 Medium: gold Dimensions: Overall: 1 1/2 x 13/16 in. (3.8 x 2.1 cm) Classification: ANCIENT Object number: EL.75.3.7.B