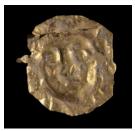

#### Primary Maker: Greek? Bead

Date: 800-700 BC Credit Line: Collection of the Son and Daughters of Charles Bolles Bolles-Rogers, Class of 1907 Medium: gold Dimensions: Overall: 1 1/2 x 13/16 in. (3.8 x 2.1 cm) Classification: ANCIENT Object number: EL.75.3.7.B