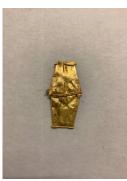

#### Primary Maker: Greek Bead

Date: no date Credit Line: Gift of the son and daughters of Charles Bolles Bolles-Rogers, Class of 1907: Frederick Van D. Rogers, Mary Rogers Savage, and Nancy Rogers Pierson Medium: gold foil Dimensions: Overall: 7/16 x 3/8 in. (1.1 x 1 cm) Classification: ANCIENT Object number: 77.63.25.E