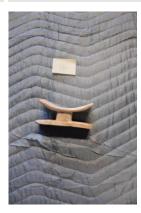

**Dimensions:**  $8 \times 3$  in. (20.3  $\times$  7.6 cm)

Classification: WCMA Reserve Collection

Object number: RC.83.144.

Α

Primary Maker: West African

Headrest (miniature)

Date: mid/late 20th century

Credit Line: Gift of Drs.

Carolyn and Eli Newberger

Medium: wood with white

clay (kaolin)

Dimensions:  $4 \times 2 \times 2$  in.  $(10.2 \times 5.1 \times 5.1 \text{ cm})$  Classification: WCMA Reserve Collection

Object number: RC.83.144.

В