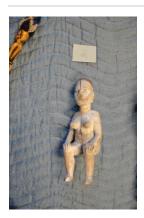

## **Basic Report**

Primary Maker: Baule
Cultural Group
Nationality: Côte d'Ivoire,
West Africa
Female Fertility/Maternity
Shrine Figure (possibly)
Date: mid 20th century
Credit Line: Gift of Drs.
Carolyn and Eli Newberger
Medium: wood with white
clay (kaolin)

**Dimensions:**  $8 \times 3$  in. (20.3  $\times$  7.6 cm)

Classification: WCMA Reserve Collection

Object number: RC.83.144.

Α

Primary Maker: West African

Headrest (miniature)

Date: mid/late 20th century

Credit Line: Gift of Drs.