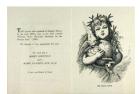

#### Primary Maker: Thomas Nast

Nationality: American The Christ Child Date: 1880-1885

**Credit Line:** Gift of Mabel Nast Crawford and Cyril

Nast

Medium: wood engraving Dimensions: Overall: 5 1/2 x 4 in. (13.9 x 10.1 cm) Classification: PRINTS Object number: 49.17.123