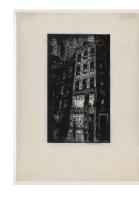

## Primary Maker: Howard

**Norton Cook** 

**Nationality:** American Greetings from the House

of Weyhe **Date:** 1929

Credit Line: Gift of

Sigmund R. Balka, Class of 1956, and Elinor B. Balka Medium: wood engraving Dimensions: frame: 16 1/2 × 13 in. (41.9 × 33 cm) Classification: WCMA Reserve Collection

Object number: RC.89.105