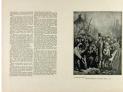

#### Primary Maker: Thomas Nast

**Nationality:** American Lincoln Entering Richmond,

April 4, 1865 **Date:** 1868

**Credit Line:** Gift of Mabel Nast Crawford and Cyril

Nast

**Medium:** wood engraving **Dimensions:** Overall: 9 3 /16 x 12 1/16 in. (23.4 x

30.7 cm)

Classification: PRINTS Object number: 49.17.120

30.7 cm)

Classification: PRINTS Object number: 49.17.121