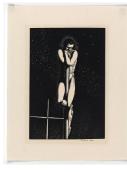

### Primary Maker: Rockwell Kent

Nationality: American

Masthead **Date:** 1926

Credit Line: Gift of Karl E. Weston, Class of 1896 Medium: wood engraving Dimensions: sheet: 11 1/8 x 8 11/16 in. (28.2 x 22.1 cm) image: 8 x 5 1/2 in.