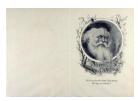

(20.3 x 13.9 cm) Classification: PRINTS Object number: PRA.2

Primary Maker: Thomas Nast Nationality: American Merry Christmas

Date: no date

**Credit Line:** Gift of Mabel Nast Crawford and Cyril

Nast

**Medium:** wood engraving **Dimensions:** Overall: 6 15 /16 x 5 in. (17.7 x 12.7 cm)

Classification: PRINTS Object number: 49.17.122