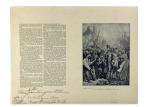

#### Primary Maker: Thomas Nast

**Nationality:** American Lincoln Entering Richmond,

April 4, 1865 **Date:** 1868

**Credit Line:** Gift of Mabel Nast Crawford and Cyril

Nast

**Medium:** wood engraving **Dimensions:** Overall: 9 3 /16 x 12 1/16 in. (23.4 x

30.7 cm)

Classification: PRINTS Object number: 49.17.120