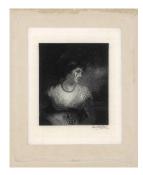

## Primary Maker: Timothy Cole

**Nationality:** American Countess of Oxford

Date: 1898

Credit Line: Gift of

Professor and Mrs. S. Lane Faison Jr., Class of 1929 **Medium:** wood engraving **Dimensions:** sheet: 11 5/16 x 9 7/16 in. (28.8 x 23.9 cm) image: 6 3/8 x 5 3/8 in. (16.2 x 13.6 cm) **Classification:** PRINTS **Object number:** 83.9.4