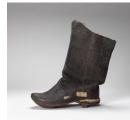

Primary Maker: Anonymous (Turkish) Nationality: Turkish Boot Date: no date Credit Line: Found in the collection and catalogued, 1994, Presumably from the Lyceum of Natural History, Williams College Medium: wood and leather Dimensions: Overall: 12 x 6 1/8 x 13 3/4 in. (30.5 x

15.5 x 35 cm) Classification: WCMA Reserve Collection Object number: RC.22.28

Primary Maker: Ejagham Cultural Group Nationality: Nigeria, West Africa Dance Crest

Dance Crest Date: 20th century Credit Line: Gift of Albert F. Gordon