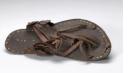

## Primary Maker: Maker Unknown Sandal

Date: no date Credit Line: Found in the collection and catalogued, 1994, Presumably from the Lyceum of Natural History, Williams College Medium: wood and leather Dimensions: Overall: 9 13 /16 x 3 15/16 in. (25 x 10 cm) Classification: WCMA Reserve Collection Object number: RC.22.30