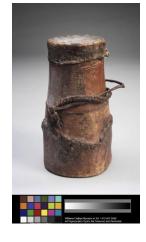

Primary Maker: Turkana Cultural Group Nationality: Kenyan, East Africa "Eburi" Fat Container with Lid Date: 19th-20th century Credit Line: Museum purchase, John B. Turner '24 Memorial Fund Medium: wood and leather Dimensions: Overall: 6 11 /16 x 3 15/16 in. (17 x 10

Classification: AFRICAN Object number: 84.13.16

cm)

Primary Maker: Pokot Cultural Group Nationality: Kenyan, East Africa Men's neckrest

Date: 19th-20th century Credit Line: Museum purchase, John B. Turner '24 Memorial Fund Medium: wood and leather Dimensions: Overall: 5 5 /16 x 5 1/8 x 2 5/16 in. (13.5 x 13 x 5.9 cm) Classification: AFRICAN Object number: 84.13.13