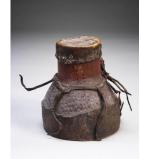

## Primary Maker: Turkana Cultural Group Nationality: Kenyan, East Africa

"Eburi" Fat Container Date: 19th-20th century Credit Line: Museum purchase, John B. Turner '24 Memorial Fund Medium: wood and leather Dimensions: Overall: 4 15 /16 x 4 1/4 in. (12.5 x 10.8 cm) Classification: AFRICAN Object number: 84.13.17

Primary Maker: Turkana Cultural Group Nationality: Kenyan, East Africa "Eburi" Fat Container with Lid Date: 19th-20th century Credit Line: Museum purchase, John B. Turner '24 Memorial Fund Medium: wood and leather Dimensions: Overall: 6 11 /16 x 3 15/16 in. (17 x 10

Classification: AFRICAN Object number: 84.13.16

cm)

Primary Maker: Pokot Cultural Group Nationality: Kenyan, East Africa Men's neckrest

Date: 19th-20th century Credit Line: Museum purchase, John B. Turner '24 Memorial Fund Medium: wood and leather Dimensions: Overall: 5 5 /16 x 5 1/8 x 2 5/16 in. (13.5 x 13 x 5.9 cm) Classification: AFRICAN Object number: 84.13.13