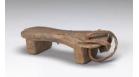

Object number: 84.13.10

Primary Maker: Maker Unknown

Sandal Date: no date Credit Line: Found in the collection and catalogued, 1994, Presumably from the Lyceum of Natural History, Williams College Medium: wood and leather Dimensions: Overall: 5 3/4 x 2 7/16 in. (14.6 x 6.2 cm) Classification: WCMA Reserve Collection Object number: RC.22.22