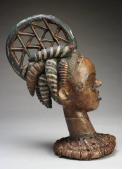

15.5 x 35 cm) Classification: WCMA Reserve Collection Object number: RC.22.28

Primary Maker: Ejagham Cultural Group Nationality: Nigeria, West Africa Dance Crest

Dance Crest Date: 20th century Credit Line: Gift of Albert F. Gordon

Medium: wood and leather Dimensions: Overall: 13 1 /16 x 6 5/16 x 9 9/16 in. (33.2 x 16 x 24.3 cm) Classification: AFRICAN Object number: 92.25.3