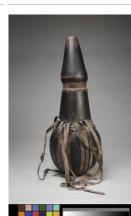

Primary Maker: Turkana Cultural Group Nationality: Kenyan, East Africa "Eburi" Fat Container with Lid Date: 19th-20th century Credit Line: Museum purchase, John B. Turner '24 Memorial Fund Medium: wood and leather Dimensions: Overall: 6 11 /16 x 3 15/16 in. (17 x 10

Classification: AFRICAN Object number: 84.13.16

cm)

Primary Maker: Pokot Cultural Group Nationality: Kenyan, East Africa Men's neckrest

Date: 19th-20th century Credit Line: Museum purchase, John B. Turner '24 Memorial Fund Medium: wood and leather Dimensions: Overall: 5 5 /16 x 5 1/8 x 2 5/16 in. (13.5 x 13 x 5.9 cm) Classification: AFRICAN Object number: 84.13.13