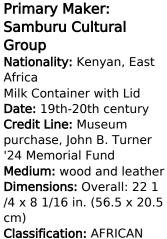

Classification: AFRICAN Object number: 84.13.16

cm)

Primary Maker: Pokot Cultural Group Nationality: Kenyan, East Africa Men's neckrest

Date: 19th-20th century Credit Line: Museum purchase, John B. Turner '24 Memorial Fund Medium: wood and leather Dimensions: Overall: 5 5 /16 x 5 1/8 x 2 5/16 in. (13.5 x 13 x 5.9 cm) Classification: AFRICAN Object number: 84.13.13

Object number: 84.13.10

Primary Maker: Maker Unknown

Sandal Date: no date Credit Line: Found in the collection and catalogued, 1994, Presumably from the Lyceum of Natural History, Williams College Medium: wood and leather Dimensions: Overall: 5 3/4 x 2 7/16 in. (14.6 x 6.2 cm) Classification: WCMA Reserve Collection Object number: RC.22.22