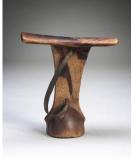

Classification: AFRICAN Object number: 84.13.16

cm)

Primary Maker: Pokot Cultural Group Nationality: Kenyan, East Africa Men's neckrest

Date: 19th-20th century Credit Line: Museum purchase, John B. Turner '24 Memorial Fund Medium: wood and leather Dimensions: Overall: 5 5 /16 x 5 1/8 x 2 5/16 in. (13.5 x 13 x 5.9 cm) Classification: AFRICAN Object number: 84.13.13