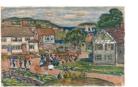

**Primary Maker:** Maurice Brazil Prendergast Nationality: American Marblehead Date: ca. 1914-1915 Credit Line: Gift of Mrs. Charles Prendergast Medium: watercolor, charcoal, pastel and pencil on paper **Dimensions:** Overall: 11 1 /2 x 18 in. (29.2 x 45.7 cm) frame: 21 1/4 x 27 1/2 in. (54 x 69.8 cm) Classification: Prendergast Object number: 86.18.5