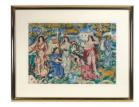

## **Basic Report**

**Primary Maker:** Maurice Brazil Prendergast Nationality: American Figures in Landscape Date: ca. 1912-1915 Credit Line: Gift of Mrs. Charles Prendergast Medium: watercolor, charcoal, pastel and pencil on paper Dimensions: (sight): 13 1/2 x 19 1/2 in. (34.3 x 49.5 cm) frame: 21 1/16 x 27 1 /16 in. (53.5 x 68.7 cm) Classification: Prendergast **Object number:** 91.18.10