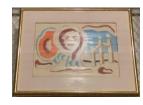

## **Basic Report**

Primary Maker: Fernand Léger Nationality: French Moon Over The City Date: 1932 Credit Line: Gift of William H. Alexander, Class of 1932 Medium: watercolor and gouache over pencil on paper Dimensions: image: 14 3 /16 x 20 15/16 in. (36 x 53.2 cm) frame: 23 1/4 x 30 1/8 in. (59 x 76.5 cm) Classification: DRAWING