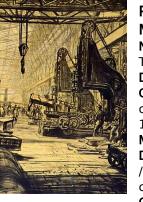

Primary Maker: David Muirhead Bone Nationality: British The Giant Slotters Date: 1917 Credit Line: Found in the collection and catalogued, 1992 Medium: print

Dimensions: Overall: 31 1 /2 x 22 1/16 in. (80 x 56 cm) Classification: PRINTS