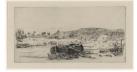

## Primary Maker: Arthur Evershed

Nationality: English Landscape with Boat Date: no date Credit Line: Bequest of John H. Maghee Medium: print Dimensions: sheet: 9 1/2 x 13 5/16 in. (24.1 x 33.8 cm) plate: 4 15/16 x 9 15 /16 in. (12.6 x 25.3 cm) frame: 29 x 23 in. (73.6 x 58.4 cm) Classification: PRINTS Object number: 37.2.57