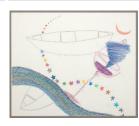

cm)

Classification: DRAWING

Object number: M.

2021.12.7

Primary Maker: Ernest

Shaw

**Nationality:** American The Sky and Sea Reach for Li Po

Date: no date

**Credit Line:** Gift of the artist

Medium: pencil and colored pencil on paper Dimensions: sheet: 14 1/16 x 16 15/16 in. (35.7 x 43.1 cm) frame: 17 11/16 x 20 11/16 in. (45 x 52.6 cm) Classification: DRAWING