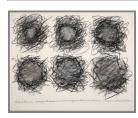

Object number: 88.28.3

Primary Maker: Ernest

Shaw

**Nationality:** American Untitled (from Master

Builder Series) **Date:** 1981

Credit Line: Gift of the artist

Medium: pencil and colored pencil on paper Dimensions: Overall: 22 3 /8 x 28 5/16 in. (56.9 x

71.9 cm)

Classification: DRAWING Object number: 88.28.2