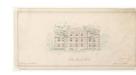

Primary Maker: Harding and Seaver

Lawrence Hall Architectural Drawing: The South Side -

LH19.2

Date: c. 1938

Credit Line: On extended loan from Williams College

Buildings & Grounds

Department

Medium: pencil and colored pencil on paper Dimensions: image: 8 1/4 x 17 1/4 in. (21 x 43.8 cm) frame: 29 1/8 x 23 in. (74 x

58.4 cm)

Classification: DRAWING Object number: EL.81.3.35

Primary Maker: Saul Steinberg

**Nationality:** American

Ofis

**Date:** 1972

Credit Line: Gift of The Saul Steinberg Foundation Medium: pencil and colored pencil on paper Dimensions: (sight): 18 × 24 1/4 in. (45.7 × 61.6 cm) Classification: DRAWING Object number: M.