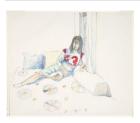

## **Basic Report**

Primary Maker: Saul Steinberg

Nationality: American

Football Shirt **Date:** 1979

Credit Line: Gift of The Saul Steinberg Foundation Medium: pencil and colored pencil on paper Dimensions: (sight): 13 3/4 × 16 1/2 in. (34.9 × 41.9

cm)

**Classification:** DRAWING

Object number: M.

2021.12.16

Primary Maker: Harding and Seaver

Lawrence Hall Architectural Drawing: The East Side -

LH19.1

Date: c. 1938