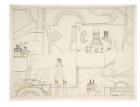

58.4 cm)

Classification: DRAWING Object number: EL.81.3.35

Primary Maker: Saul Steinberg

**Nationality:** American

Ofis

**Date:** 1972

Credit Line: Gift of The Saul Steinberg Foundation Medium: pencil and colored pencil on paper Dimensions: (sight): 18 × 24 1/4 in. (45.7 × 61.6 cm) Classification: DRAWING Object number: M.

2021.12.14

Primary Maker: Saul Steinberg

Nationality: American

Reading Date: 1966

Credit Line: Gift of The Saul Steinberg Foundation Medium: pencil and colored pencil on paper Dimensions: (sight): 13 7/8 × 16 5/8 in. (35.2 × 42.2