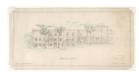

cm)

**Classification:** DRAWING

Object number: M.

2021.12.16

Primary Maker: Harding and Seaver

Lawrence Hall Architectural Drawing: The East Side -

LH19.1

Date: c. 1938

**Credit Line:** On extended loan from Williams College

Buildings & Grounds Department

Medium: pencil and colored pencil on paper Dimensions: image: 8 3/16 x 17 3/16 in. (20.8 x 43.7 cm) frame: 29 1/8 x 23 1 /16 in. (74 x 58.5 cm) Classification: DRAWING Object number: EL.81.3.34