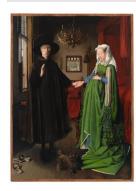

## **Basic Report**

Primary Maker: Kathleen Gilje Nationality: American Marriage of Arnolfini,

[Restored] Date: 1994 Credit Line: Gift of Susan W. and Stephen D. Paine, Class of 1954 Medium: oil on oak panel Dimensions: 33 1/4 x 24 3 /8 x 1 1/8 in. (84.5 x 61.9 x 2.9 cm) Classification: PAINTING Object number: 97.10.1