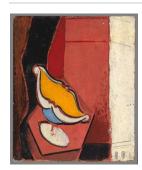

## **Basic Report**

Primary Maker: Alfred Henry Maurer Nationality: American Still Life (unfinished)

Date: no date

**Credit Line:** Anonymous gift **Medium:** oil on composition

board

**Dimensions:** Overall: 21 3 /4 x 18 1/8 in. (55.2 x 46