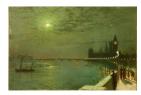

cm)

Classification: PAINTING Object number: 78.17.2

Primary Maker: John Atkinson Grimshaw

Nationality: British

Study of Reflections on the

Thames Date: 1880

**Credit Line:** Bequest of Charles C. Cunningham **Medium:** oil on composition

board

Dimensions: frame: 16 x 20 in. (40.6 x 50.8 cm) Classification: PAINTING Object number: 80.12

Primary Maker: William Trost Richards

Nationality: American A Wheat Sheaf, Farm, Chester County, Pennsylvania