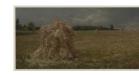

board

Dimensions: frame: 16 x 20 in. (40.6 x 50.8 cm) Classification: PAINTING Object number: 80.12

Primary Maker: William Trost Richards

Nationality: American A Wheat Sheaf, Farm, Chester County, Pennsylvania

Date: c. 1885

**Credit Line:** Presented by the National Academy of Design from the Mrs.

William T. Brewster Bequest **Medium:** oil on composition

board

Dimensions: frame: 18 11 /16 x 29 9/16 in. (47.5 x 75.1 cm) image: 9 13/16 x 19 13/16 in. (25 x 50.3 cm) Classification: PAINTING Object number: 54.36.3