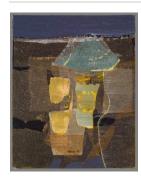

## **Basic Report**

Primary Maker: Fred

Laros

**Nationality:** American Rousseau's Lamp

**Date:** 1970

**Credit Line:** Museum purchase, Greylock

Foundation

Medium: oil and collage Dimensions: frame: 29 3/8 x 23 1/8 in. (74.6 x 58.7 cm) image: 19 5/16 x 15 3

/8 in. (49 x 39 cm)
Classification: DRAWING
Object number: 70.21

Primary Maker: Joseph

Cornell

**Nationality:** American Zeno's Dichotomy

Date: 1966?

**Credit Line:** Museum purchase, Karl E. Weston

Memorial Fund