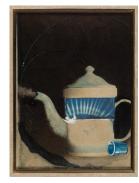

/8 in. (49 x 39 cm)
Classification: DRAWING
Object number: 70.21

Primary Maker: Joseph

Cornell

**Nationality:** American Zeno's Dichotomy

Date: 1966?

**Credit Line:** Museum purchase, Karl E. Weston

Memorial Fund

**Medium:** oil and collage **Dimensions:** image: 11 15 /16 x 9 in. (30.4 x 22.9 cm) frame: 16 x 13 1/16 in.

(40.7 x 33.2 cm)

Classification: DRAWING Object number: 66.3