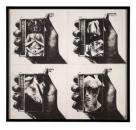

Primary Maker: Wallace Berman

Nationality: American Untitled (from "Radio/ Aether") Date: 1974 Credit Line: Gift of Frederick M. Myers, Class of 1943 Medium: offset lithograph Dimensions: Overall: 12 1 /4 x 13 1/4 in. (31.1 x 33.6 cm) Classification: PRINTS

Object number: 81.46.12.H

Primary Maker: Wallace Berman Nationality: American Untitled (from "Radio/ Aether") Date: 1974 Credit Line: Gift of Frederick M. Myers, Class of 1943 Medium: offset lithograph Dimensions: Overall: 12 1 /4 x 13 1/4 in. (31.1 x 33.6 cm) Classification: PRINTS