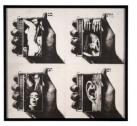

## Primary Maker: Wallace Berman

Wallace Berman Nationality: American Untitled (from "Radio/ Aether") Date: 1974 Credit Line: Gift of Frederick M. Myers, Class of 1943 Medium: offset lithograph Dimensions: Overall: 12 1 /4 x 13 1/4 in. (31.1 x 33.6 cm) Classification: PRINTS Object number: 81.46.12.K