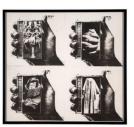

Primary Maker: Wallace Berman Nationality: American Untitled (from "Radio/ Aether") Date: 1974 Credit Line: Gift of Frederick M. Myers, Class of 1943 Medium: offset lithograph Dimensions: Overall: 12 1 /4 x 13 1/4 in. (31.1 x 33.6 cm) Classification: PRINTS Object number: 81.46.12.D

Primary Maker: Wallace Berman Nationality: American Untitled (from "Radio/ Aether") Date: 1974 Credit Line: Gift of Frederick M. Myers, Class of 1943 Medium: offset lithograph Dimensions: Overall: 12 1 /4 x 13 1/4 in. (31.1 x 33.6 cm) Classification: PRINTS Object number: 81.46.12.I

Primary Maker: Wallace Berman Nationality: American Untitled (from "Radio/ Aether") Date: 1974 Credit Line: Gift of Frederick M. Myers, Class of 1943 Medium: offset lithograph Dimensions: Overall: 12 1 /4 x 13 1/4 in. (31.1 x 33.6 cm) Classification: PRINTS Object number: 81.46.12.M

Primary Maker: Wallace Berman Nationality: American Untitled (from "Radio/ Aether") Date: 1974 Credit Line: Gift of Frederick M. Myers, Class of 1943 Medium: offset lithograph Dimensions: Overall: 12 1 /4 x 13 1/4 in. (31.1 x 33.6 cm) Classification: PRINTS Object number: 81.46.12.E