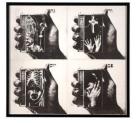

Primary Maker: Wallace Berman Nationality: American Untitled (from "Radio/ Aether") Date: 1974 Credit Line: Gift of Frederick M. Myers, Class of 1943 Medium: offset lithograph Dimensions: Overall: 12 1 /4 x 13 1/4 in. (31.1 x 33.6 cm) Classification: PRINTS

## Primary Maker: Wallace Berman

Wallace Berman Nationality: American Untitled (from "Radio/ Aether") Date: 1974 Credit Line: Gift of Frederick M. Myers, Class of 1943 Medium: offset lithograph Dimensions: Overall: 12 1 /4 x 13 1/4 in. (31.1 x 33.6 cm) Classification: PRINTS Object number: 81.46.12.K