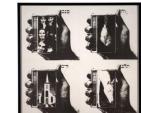

Primary Maker: Wallace Berman

Nationality: American Untitled (from "Radio/ Aether") Date: 1974 Credit Line: Gift of Frederick M. Myers, Class of 1943 Medium: offset lithograph Dimensions: Overall: 12 1 /4 x 13 1/4 in. (31.1 x 33.6 cm) Classification: PRINTS

Object number: 81.46.12.H

Primary Maker: Wallace Berman Nationality: American Untitled (from "Radio/ Aether") Date: 1974 Credit Line: Gift of Frederick M. Myers, Class of 1943 Medium: offset lithograph Dimensions: Overall: 12 1 /4 x 13 1/4 in. (31.1 x 33.6 cm) Classification: PRINTS

Object number: 81.46.12.J

Primary Maker: Wallace Berman Nationality: American Untitled (from "Radio/ Aether") Date: 1974 Credit Line: Gift of Frederick M. Myers, Class of 1943 Medium: offset lithograph Dimensions: Overall: 12 1 /4 x 13 1/4 in. (31.1 x 33.6 cm) Classification: PRINTS Object number: 81.46.12.F