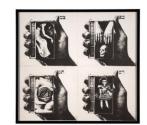

Primary Maker: Wallace Berman Nationality: American Untitled (from "Radio/ Aether") Date: 1974 Credit Line: Gift of Frederick M. Myers, Class of 1943 Medium: offset lithograph Dimensions: Overall: 12 1 /4 x 13 1/4 in. (31.1 x 33.6 cm) Classification: PRINTS Object number: 81.46.12.D

Primary Maker: Wallace Berman Nationality: American Untitled (from "Radio/ Aether") Date: 1974 Credit Line: Gift of Frederick M. Myers, Class of 1943 Medium: offset lithograph Dimensions: Overall: 12 1 /4 x 13 1/4 in. (31.1 x 33.6 cm) Classification: PRINTS Object number: 81.46.12.I

Primary Maker: Wallace Berman Nationality: American Untitled (from "Radio/ Aether") Date: 1974 Credit Line: Gift of Frederick M. Myers, Class of 1943 Medium: offset lithograph Dimensions: Overall: 12 1 /4 x 13 1/4 in. (31.1 x 33.6 cm) Classification: PRINTS Object number: 81.46.12.M

Primary Maker: Wallace Berman Nationality: American Untitled (from "Radio/ Aether") Date: 1974 Credit Line: Gift of Frederick M. Myers, Class of 1943 Medium: offset lithograph Dimensions: Overall: 12 1 /4 x 13 1/4 in. (31.1 x 33.6 cm) Classification: PRINTS Object number: 81.46.12.E