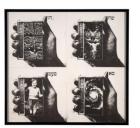

Primary Maker: Wallace Berman Nationality: American Untitled (from "Radio/ Aether") Date: 1974 Credit Line: Gift of Frederick M. Myers, Class of 1943 Medium: offset lithograph Dimensions: Overall: 12 1 /4 x 13 1/4 in. (31.1 x 33.6 cm) Classification: PRINTS Object number: 81.46.12.D

Primary Maker: Wallace Berman Nationality: American Untitled (from "Radio/ Aether") Date: 1974 Credit Line: Gift of Frederick M. Myers, Class of 1943 Medium: offset lithograph Dimensions: Overall: 12 1 /4 x 13 1/4 in. (31.1 x 33.6 cm) Classification: PRINTS Object number: 81.46.12.I

Primary Maker: Wallace Berman Nationality: American Untitled (from "Radio/ Aether") Date: 1974 Credit Line: Gift of Frederick M. Myers, Class of 1943 Medium: offset lithograph Dimensions: Overall: 12 1 /4 x 13 1/4 in. (31.1 x 33.6 cm) Classification: PRINTS Object number: 81.46.12.M

Primary Maker: Wallace Berman Nationality: American Untitled (from "Radio/ Aether") Date: 1974 Credit Line: Gift of Frederick M. Myers, Class of 1943 Medium: offset lithograph Dimensions: Overall: 12 1 /4 x 13 1/4 in. (31.1 x 33.6 cm) Classification: PRINTS Object number: 81.46.12.E