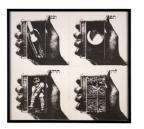

Object number: 81.46.12.J

Primary Maker: Wallace Berman Nationality: American Untitled (from "Radio/ Aether") Date: 1974 Credit Line: Gift of Frederick M. Myers, Class of 1943 Medium: offset lithograph Dimensions: Overall: 12 1 /4 x 13 1/4 in. (31.1 x 33.6 cm) Classification: PRINTS Object number: 81.46.12.F

Primary Maker: Wallace Berman Nationality: American Untitled (from "Radio/ Aether") Date: 1974 Credit Line: Gift of Frederick M. Myers, Class of 1943 Medium: offset lithograph Dimensions: Overall: 12 1 /4 x 13 1/4 in. (31.1 x 33.6 cm) Classification: PRINTS