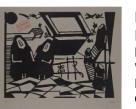

Primary Maker: Werner Büttner Nationality: German Widows One TWO Date: 1988 Credit Line: Museum purchase Medium: linocut with rubber stamp on paper Dimensions: sheet: 27 1/8 x 33 1/4 in. (68.9 x 84.4 cm) image: 22 3/4 x 29 5 /16 in. (57.8 x 74.5 cm) Classification: PRINTS Object number: 89.17.1