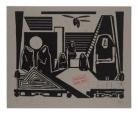

## Primary Maker: Werner Büttner

Nationality: German Widows ONE Two Date: 1988 Credit Line: Museum purchase Medium: linocut with rubber stamp on paper Dimensions: sheet: 27 1/16 x 33 1/4 in. (68.8 x 84.5 cm) image: 23 x 29 7/16 in. (58.4 x 74.7 cm) Classification: PRINTS Object number: 89.17.2