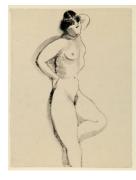

Chi-Yuan

Nationality: Chinese

Nude

Date: no date

**Credit Line:** Gift of the School of Chinese

Brushwork

Medium: ink on rice paper Dimensions: sheet: 12 1/2 x 16 1/8 in. (31.7 x 41 cm) Classification: EASTERN Object number: 89.20.7