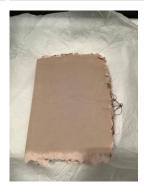

Object number: M.2023.3.5

Primary Maker:
Michelle Stuart
Nationality: American
Green River
Massachusetts, Earth

**Date:** 1977

Credit Line: Gift of the artist Medium: handmade paper Dimensions: Overall: 12 3 /16 x 8 11/16 x 1 3/16 in.

(31 x 22 x 3 cm)

Classification: SCULPTURE Object number: 77.10.B

Primary Maker: Michelle Stuart Nationality: American Green River

Massachusetts, Flowers

**Date:** 1977

**Credit Line:** Gift of the artist **Medium:** handmade paper **Dimensions:** Overall: 11 5 /8 x 8 1/16 x 1 in. (29.5 x