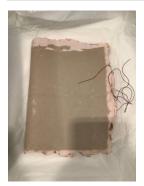

20.5 x 2.5 cm)

**Classification:** SCULPTURE **Object number:** 77.10.D

Primary Maker: Michelle Stuart

**Nationality:** American Green River

Massachusetts, Grasses **Date:** 1977

Credit Line: Gift of the artist Medium: handmade paper Dimensions: Overall: 12 5 /8 x 9 1/16 x 1 9/16 in. (32

x 23 x 4 cm)

Classification: SCULPTURE Object number: 77.10.A

Primary Maker: Michelle Stuart Nationality: American Green River

Massachusetts, Water

**Date:** 1977

Credit Line: Gift of the artist Medium: handmade paper Dimensions: Overall: 12 3 /16 x 8 11/16 x 1 in. (31 x