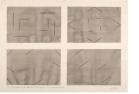

## Primary Maker: Robert Morris Nationality: American Four Arrangements for Mirrors

Date: 1977 Credit Line: Gift of the artist, through the Williams College Artist-in-Residence Program Medium: graphite and ink wash on paper Dimensions: Overall: 29 11 /16 x 41 1/4 in. (75.4 x 104.8 cm) Classification: DRAWING Object number: 79.5.5