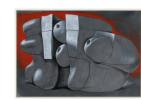

Classification: WCMA Reserve Collection

Object number: RC.89.162

Primary Maker: Bernard William Meadows

Nationality: English

Untitled **Date:** 1979?

Credit Line: Bequest of

Jane T. Ritchie

Medium: gouache

**Dimensions:** Overall: 6 5 /16 x 9 1/8 in. (16 x 23.1

cm)

Classification: DRAWING Object number: 85.46.23