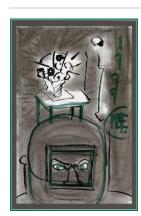

## **Basic Report**

Primary Maker: Melvin Edwards

**Nationality:** American

Self-Portrait **Date:** 1990

Credit Line: Gift of

Sigmund R. Balka, Class of 1956, and Elinor B. Balka

Medium: gouache Classification: WCMA Reserve Collection Object number: RC.89.35