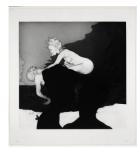

### Primary Maker: Kara Walker

Nationality: American no world (from "An Unpeopled Land in Uncharted Waters")

**Date:** 2010

**Credit Line:** Museum purchase, Kathryn Hurd

Fund

**Medium:** etching with aquatint, sugar-lift, spit-bite and dry-point on paper **Dimensions:** sheet: 27 x 39 in. (68.6 x 99.1 cm)

Classification: PRINTS
Object number: M.2010.13.

Α