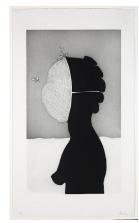

### Primary Maker: Kara

Walker

Nationality: American dread (from "An Unpeopled Land in Uncharted Waters")

Date: 2010

**Credit Line:** Museum purchase, Kathryn Hurd

Fund

**Medium:** etching with aquatint, sugar-lift, spitbite and dry-point on paper **Dimensions:** sheet: 27 x 15

in. (68.6 x 38.1 cm)

Classification: PRINTS

Object number: M.2010.13.

F