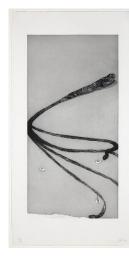

# Primary Maker: Kara

Walker

Nationality: American savant (from "An Unpeopled Land in Uncharted Waters")

**Date:** 2010

**Credit Line:** Museum purchase, Kathryn Hurd

Fund

**Medium:** etching with aquatint, sugar-lift, spit-bite and dry-point on paper **Dimensions:** sheet: 27 x 17

in. (68.6 x 43.2 cm)

Classification: PRINTS

Object number: M.2010.13.

C