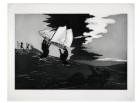

### Primary Maker: Kara Walker

Nationality: American no world (from "An Unpeopled Land in Uncharted Waters")

**Date:** 2010

**Credit Line:** Museum purchase, Kathryn Hurd

Fund

**Medium:** etching with aquatint, sugar-lift, spit-bite and dry-point on paper **Dimensions:** sheet: 27 x 39 in. (68.6 x 99.1 cm)

Classification: PRINTS
Object number: M.2010.13.

Α