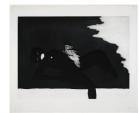

### Primary Maker: Kara Walker

**Nationality:** American buoy (from "An Unpeopled Land in Uncharted Waters")

Date: 2010

**Credit Line:** Museum purchase, Kathryn Hurd

Fund

Medium: etching with aquatint, sugar-lift, spit-bite and dry-point on paper Dimensions: sheet: 27 x 35 1/2 in. (68.6 x 90.2 cm) Classification: PRINTS Object number: M.2010.13.