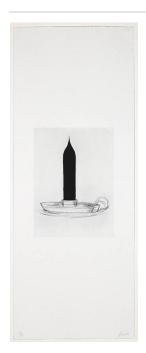

### Primary Maker: Kara

Walker

Nationality: American dread (from "An Unpeopled Land in Uncharted Waters")

Date: 2010

**Credit Line:** Museum purchase, Kathryn Hurd

Fund

**Medium:** etching with aquatint, sugar-lift, spitbite and dry-point on paper **Dimensions:** sheet: 27 x 15

in. (68.6 x 38.1 cm)

Classification: PRINTS

Object number: M.2010.13.

F