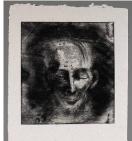

## **Basic Report**

Primary Maker: Jim Dine Nationality: American Portrait of Peter Eyre Date: 1976 Credit Line: Gift of the artist Medium: etching on handmade paper Dimensions: sheet: 22 7/16 x 15 1/8 in. (57 x 38.4 cm) plate: 13 1/16 x 11 7/8 in. (33.2 x 30.2 cm) Classification: PRINTS Object number: 76.42.C