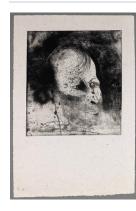

Primary Maker: Jim Dine Nationality: American Portrait of Peter Eyre Date: 1976 Credit Line: Gift of the artist Medium: etching on handmade paper Dimensions: sheet: 22 7/16 x 15 3/16 in. (57 x 38.5 cm) plate: 13 1/16 x 11 7/8 in. (33.1 x 30.1 cm) Classification: PRINTS Object number: 76.42.A