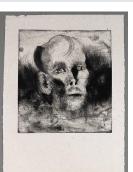

Primary Maker: Jim Dine Nationality: American Portrait of Peter Eyre Date: 1976 Credit Line: Gift of the artist Medium: etching on handmade paper Dimensions: sheet: 22 7/16 x 15 1/16 in. (57 x 38.2 cm) plate: 13 1/16 x 11 7/8 in. (33.1 x 30.1 cm) Classification: PRINTS Object number: 76.42.B