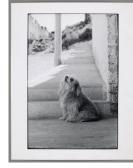

#### Primary Maker: Elliott Erwitt

**Nationality:** American Untitled (from "Son of

Bitch")

**Date:** published 1974 **Credit Line:** Gift of James L.

Melcher

**Medium:** duplicate photographic print

Dimensions: sheet: 13 7/8 x 10 15/16 in. (35.2 x 27.8 cm) image: 11 15/16 x 7 15/16 in. (30.4 x 20.2 cm) Classification: PHOTO Object number: 80.46.9