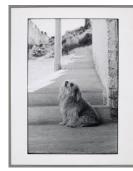

### Primary Maker: Elliott Erwitt

Nationality: American Untitled (from "Son of

Bitch")

**Date:** published 1974 **Credit Line:** Gift of James L.

Melcher

**Medium:** duplicate photographic print

**Dimensions:** sheet: 11 x 13 7/8 in. (28 x 35.3 cm)

image: 8 1/16 x 12 1/16 in.

(20.4 x 30.6 cm) Classification: PHOTO Object number: 80.46.3