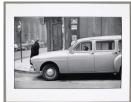

#### Primary Maker: Elliott Erwitt

Nationality: American Paris, 1957 (from "Son of

Bitch")

**Date:** published 1974 **Credit Line:** Gift of James L.

Melcher

**Medium:** duplicate photographic print

**Dimensions:** sheet: 11 x 13 7/8 in. (28 x 35.3 cm) image: 8 x 12 in. (20.3 x

30.5 cm)

Classification: PHOTO Object number: 80.46.2