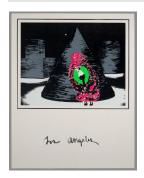

## **Basic Report**

Primary Maker: Patssi Valdez

Nationality: American

Los Angeles Date: 1983

Credit Line: Anonymous gift Medium: color silkscreen Dimensions: 28 1/2 × 22 9 /16 in. (72.4 × 57.3 cm) Classification: PRINTS Object number: M.2018.4