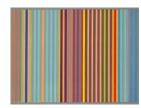

cm)

Classification: PRINTS Object number: 81.46.53

Primary Maker: Gene

**Davis** 

**Nationality:** American Title unknown [abstraction: vertical bands of color]

Credit Line: Gift of

Sigmund R. Balka, Class of 1956, and Elinor B. Balka Medium: color silkscreen Dimensions: sheet: 22 3/8 × 30 in. (56.8 × 76.2 cm) Classification: WCMA Reserve Collection

Object number: RC.89.111