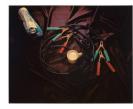

Primary Maker: Edward

Ruscha

Nationality: American
Open (from "Tropical Fish")

**Date:** 1975

Credit Line: Gift of

Frederick M. Myers, Class

of 1943

Medium: color silkscreen Dimensions: sheet: 25 7/8 x 32 7/8 in. (65.7 x 83.5

cm)

Classification: PRINTS Object number: 81.46.53

Primary Maker: Gene

**Davis** 

**Nationality:** American Title unknown [abstraction: vertical bands of color]

Credit Line: Gift of

Sigmund R. Balka, Class of 1956, and Elinor B. Balka Medium: color silkscreen Dimensions: sheet: 22 3/8 × 30 in. (56.8 × 76.2 cm) Classification: WCMA Reserve Collection