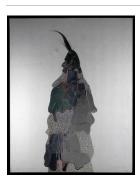

Primary Maker: Joseph A. Kurhajec Nationality: American Medieval Encounter

**Date:** 1971

Credit Line: Gift of Mr. and

Mrs. George Prussin

Medium: collage
Dimensions: Overall: 28 1 /16 x 22 in. (71.2 x 55.9

cm)

**Classification:** DRAWING Object number: 77.53.59