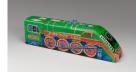

Primary Maker: Qiu Xiaofei Nationality: Chinese Train III Date: 2004 Credit Line: Gift of Red Rock Studio, Hong Kong, A Williams Alumnus Medium: acrylic on wood Dimensions: 15 3/4 x 3 15 /16 x 3 1/8 in. (40 x 10 x 8 cm) Classification: EASTERN Object number: M. 2007.20.21