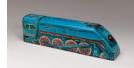

## **Basic Report**

Primary Maker: Qiu Xiaofei

Nationality: Chinese Train I Date: 2004 Credit Line: Gift of Red Rock Studio, Hong Kong, A Williams Alumnus Medium: acrylic on wood Dimensions: 15 3/4 x 3 15 /16 x 3 1/8 in. (40 x 10 x 8 cm) Classification: EASTERN Object number: M. 2007.20.19