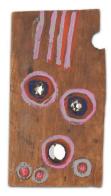

Primary Maker: Betty Bierne Parsons Nationality: American untitled Date: 1967 Credit Line: Bequest of the Estate of Honora Gifford Medium: acrylic on wood Dimensions: Overall: 14 3 /4 x 8 x 1/2 in. (37.5 x 20.3 x 1.3 cm) Classification: PAINTING Object number: M.2004.2.2