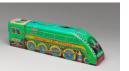

Primary Maker: Qiu Xiaofei Nationality: Chinese Train II Date: 2004 Credit Line: Gift of Red Rock Studio, Hong Kong, A Williams Alumnus Medium: acrylic on wood Dimensions: 15 3/4 x 3 15 /16 x 3 1/8 in. (40 x 10 x 8 cm) Classification: EASTERN Object number: M. 2007.20.20