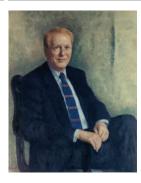

Dorman Wood Medium: oil on canvas Dimensions: frame: 39 x 34 x 3 5/8 in. (99.1 x 86.4

x 9.2 cm)

Classification: WCMA Reserve Collection Object number: RC.63 Primary Maker: Everett Raymond Kinstler Nationality: American Francis C. Oakley, Thirteenth President of Williams College 1985-1993, Dean of Faculty 1977-84

**Date:** 1996

**Credit Line:** Commissioned by the Trustees of Williams

College, 1996

**Medium:** oil on canvas **Dimensions:** frame: 57 x 46 1/2 in. (144.8 x 118.1

cm)

Classification: PAINTING Object number: 96.22