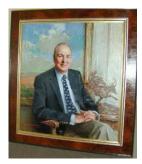

Medium: terracotta Dimensions: Overall: 21 x 16 x 10 in. (53.3 x 40.6 x

25.4 cm)

Classification: SCULPTURE Object number: 54.38

Primary Maker: Everett Raymond Kinstler Nationality: American Carl W. Vogt, Class of 1958, Fifteenth President of Williams College, 1999-2000

Date: 2002

**Credit Line:** Commissioned by the Trustees of Williams

College, 2002

Medium: oil on canvas Dimensions: Overall: 42 x 38 in. (106.7 x 96.5 cm) frame: 53 x 49 x 3 in. (134.6 x 124.5 x 7.6 cm) Classification: PAINTING Object number: M.2002.9