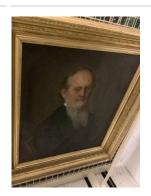

### Primary Maker: Miss Whitman

Nationality: American Mark Hopkins (1802-1887), Class of 1824, Fourth President of Williams College 1836-1872, College Trustee 1872-1887

Date: no date

**Credit Line:** Found in the collection and catalogued,

1994

Medium: charcoal on paper

mounted to board

Dimensions: Overall: 27 3 /16 x 20 1/8 in. (69 x 51.1 cm) frame: 33 7/8 x 26 9 /16 in. (86 x 67.5 cm) Classification: DRAWING Object number: 94.1.5