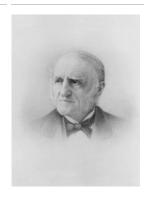

### Primary Maker: Miss Whitman

Nationality: American Mark Hopkins (1802-1887), Class of 1824, Fourth President of Williams College 1836-1872, College Trustee 1872-1887

Date: no date

**Credit Line:** Found in the collection and catalogued,

1994

Medium: charcoal on paper

mounted to board

Dimensions: Overall: 27 3 /16 x 20 1/8 in. (69 x 51.1 cm) frame: 33 7/8 x 26 9 /16 in. (86 x 67.5 cm) Classification: DRAWING Object number: 94.1.5