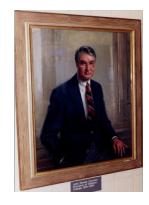

Medium: terracotta Dimensions: Overall: 21 x 16 x 10 in. (53.3 x 40.6 x

25.4 cm)

Classification: SCULPTURE Object number: 54.38

Primary Maker: Everett Raymond Kinstler Nationality: American Carl W. Vogt, Class of 1958, Fifteenth President of Williams College, 1999-2000

Date: 2002

**Credit Line:** Commissioned by the Trustees of Williams

College, 2002

Medium: oil on canvas Dimensions: Overall: 42 x 38 in. (106.7 x 96.5 cm) frame: 53 x 49 x 3 in. (134.6 x 124.5 x 7.6 cm) Classification: PAINTING Object number: M.2002.9