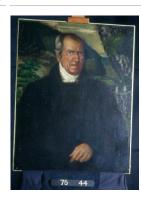

#### Primary Maker: Anonymous (American)

Mark Hopkins (1802-1887), Class of 1824, Fourth President of Williams College 1836-1872, College Trustee 1872-1887

Date: no date

Credit Line: Gift of Mrs.

Ellis A. Turner

Medium: oil on canvas Dimensions: Overall: 33 1 /8 x 26 1/16 in. (84.2 x

66.2 cm)

Classification: PAINTING Object number: 75.44

**Primary Maker: Corwin** 

K. Linson

Nationality: American Mark Hopkins (1802-1887), Class of 1824, Fourth President of Williams College 1836-1872, College Trustee 1872-1887