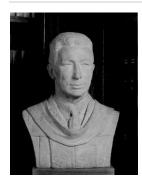

#### **Basic Report**

Primary Maker: Elizabeth McLean-Smith Nationality: American Bust of Tyler Dennett (1883-1949), Class of 1904, Ninth President of Williams College 1934-1937

**Date:** c. 1954 **Credit Line:** Gift of The Class of 1904

Medium: terracotta Dimensions: Overall: 21 x 16 x 10 in. (53.3 x 40.6 x

25.4 cm)

Classification: SCULPTURE Object number: 54.38

Primary Maker: Everett Raymond Kinstler Nationality: American Carl W. Vogt, Class of 1958, Fifteenth President of Williams College, 1999-2000