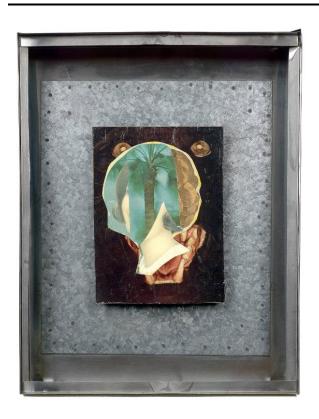

## Untitled

**Date** 1972

**Primary Maker** Anthony Berlant

**Medium** paper collage on wood and metal

## Description

This work has the illusion of an abstract painting from afar, yet is clearly a patchwork of collaged elements when viewed more closely. Berlant is known for creating delicate shapes with metal and here he has made a shadow box frame out of the material, complete with his characteristic steel brads. The paper collage at the center unites disparate images of a woman's head, palm tree,