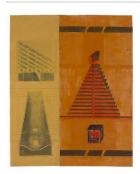

## Primary Maker: Aldo Rossi

**Nationality:** Italian Section Drawing for the Modena Cemetery Project

**Date:** 1973

**Credit Line:** Museum purchase, Karl E. Weston

Memorial Fund

Medium: paper collage | acrylic over blueprint
Dimensions: image: 28 3/8 x 22 13/16 in. (72 x 58 cm) frame: 37 1/2 x 30 15/16 in. (95.2 x 78.6 cm)
Classification: DRAWING
Object number: 79.42