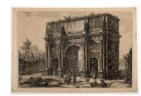

## Primary Maker: Giovanni Battista Piranesi

Nationality: Italian Veduta dell' Arco di

Constantino

Date: ca. 1745-1753
Credit Line: Gift of Milton
C. Rose, Class of 1927
Medium: etching on paper
Dimensions: image: 18 1/2
x 27 11/16 in. (47 x 70.4
cm) frame: 27 3/16 x 35 1
/16 in. (69 x 89.1 cm)
Classification: PRINTS
Object number: 81.31.65