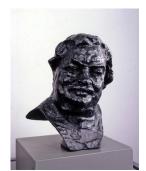

Primary Maker: Auguste Rodin Nationality: French Head of Balzac Date: ca. 1893 Credit Line: Museum purchase, Karl E. Weston

Memorial Fund
Medium: bronze

**Dimensions:** Overall: 10 1 /16 x 8 x 7 in. (25.6 x 20.3

x 17.8 cm)

Classification: SCULPTURE Object number: 57.6

Primary Maker: Edouard Boubat Nationality: French Lella, Bretagne

**Date:** 1948; printed 1981 **Credit Line:** Gift of Mr. Christopher Myers, Class of