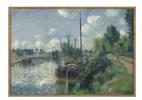

1988

Medium: gelatin silver print Dimensions: sheet: 15 7/8 x 11 7/8 in. (40.3 x 30.1 cm) image: 13 3/8 x 9 5/8

in. (34 x 24.4 cm) Classification: PHOTO Object number: 86.22.9

Primary Maker: Camille

Pissarro

**Nationality:** French On the Banks of the Oise,

Pontoise **Date:** 1877

Credit Line: Bequest of Governor and Mrs. Herbert H. Lehman, Class of 1899 Medium: oil on canvas Dimensions:  $15\ 3/16\ \times\ 21\ 7$ /8 in. (38.5 x 55.6 cm) frame:  $24\ \times\ 30\ 1/2\ \times\ 4$  in. (61 x 77.5 x 10.2 cm) Classification: PAINTING Object number: 77.8.7