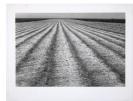

## **Basic Report**

Primary Maker: Edouard Boubat

Nationality: French Champ de Lin, Normandie Date: 1978; printed 1981 Credit Line: Gift of Mr.

Christopher Myers, Class of

1988

Medium: gelatin silver print Dimensions: sheet: 11 15 /16 x 15 7/8 in. (30.3 x 40.3 cm) image: 9 5/16 x 14 in. (23.7 x 35.5 cm) Classification: PHOTO Object number: 86.22.16