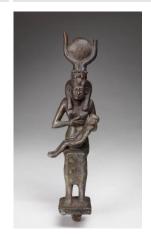

Mayer

Medium: bronze

Dimensions: Overall: 4 x 2 15/16 in. (10.2 x 7.5 cm) Base: 1 9/16 x 3 7/16 x 2 in. (3.9 x 8.7 x 5.1 cm) Classification: ANCIENT Object number: 60.36.4

Primary Maker:
Egyptian, anonymous
Nationality: Egptian
Statuette of Isis Nursing
Infant Horus (Harpokrates)
Date: Early Ptolemaic
Period (c. 310 BC - 200
BC), Ptolemaic Dynasty
Credit Line: Gift of Mr. and
Mrs. Horace Mayer

Medium: bronze

**Dimensions:** Overall: 8 15 /16 x 2 3/16 in. (22.7 x 5.6

cm)

Classification: ANCIENT Object number: 56.11