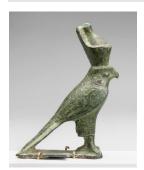

## **Basic Report**

Primary Maker: Egyptian, anonymous Nationality: Egptian Statuette of a Falcon, Standing with Double Crown

**Date:** Ptolemaic Period (c. 310 BC -30 BC), Ptolemaic

Dynasty

**Credit Line:** Gift of Horace

Mayer

Medium: bronze

Dimensions: Overall: 4 x 2 15/16 in. (10.2 x 7.5 cm) Base: 1 9/16 x 3 7/16 x 2 in. (3.9 x 8.7 x 5.1 cm) Classification: ANCIENT Object number: 60.36.4

Primary Maker:
Egyptian, anonymous
Nationality: Egptian
Statuette of Isis Nursing
Infant Horus (Harpokrates)
Date: Early Ptolemaic
Period (c. 310 BC - 200
BC), Ptolemaic Dynasty
Credit Line: Gift of Mr. and
Mrs. Horace Mayer