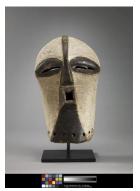

## **Basic Report**

Primary Maker: Songye Cultural Group

**Nationality:** Democratic Republic of Congo, Central

Africa

Kifwebe Mask

**Date:** 19th-20th century **Credit Line:** Gift of Dr. Oliver E. and Pamela F. Cobb, Class of 1952

Medium: wood

**Dimensions:** Overall: 12 x 6 9/16 x 9 1/2 in. (30.5 x

16.7 x 24.1 cm)

Classification: AFRICAN Object number: M.

2004.18.2

**Primary Maker: Kongo Nationality:** Democratic
Republic of Congo, Central