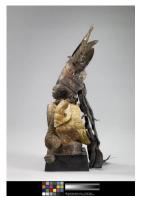

Africa

N'kisi Power Figure **Date:** 19th-20th century **Credit Line:** Museum

purchase, Karl E. Weston

Memorial Fund

**Medium:** wood, glass, glass mirror, leather, feathers, animal teeth, beads, brass,

cloth and string

**Dimensions:** Overall: 11 x 4 1/4 x 3 in. (27.9 x 10.8 x

7.6 cm)

Classification: AFRICAN Object number: 77.22