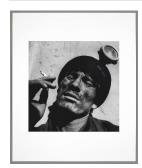

## **Basic Report**

Primary Maker: Liu Zheng

Nationality: Chinese Coal Miner, Xinjiang Province, (from "The Chinese")

Date: negative 1996,

printed 2006

**Credit Line:** Museum purchase, Wachenheim

Family Fund

**Medium:** gelatin silver print **Dimensions:** sheet:  $24 \times 20$  in.  $(61 \times 50.8 \text{ cm})$  image:  $14 5/8 \times 14 5/8$  in.  $(37.1 \times 14 5/8)$ 

37.1 cm)

Classification: PHOTO Object number: M.2006.5.6