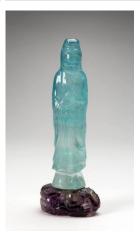

Primary Maker: Chinese Nationality: Chinese

Guanyin

Date: no date

Credit Line: Gift of Miss

Lois Clarke

Medium: aquamarine on

amethyst base

**Dimensions:** Overall: 5 7/8 x 1 15/16 x 1 3/8 in. (15 x

5 x 3.5 cm)

Classification: EASTERN Object number: 74.15

Primary Maker: Liu

Zheng

Nationality: Chinese Xinjiang Girl Working in a Textile Factory, Hetian, Xinjiang Province (from

"The Chinese")

Date: negative 1996,