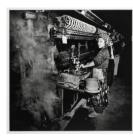

5 x 3.5 cm)

Classification: EASTERN Object number: 74.15

Primary Maker: Liu

Zheng

Nationality: Chinese Xinjiang Girl Working in a Textile Factory, Hetian, Xinjiang Province (from

"The Chinese")

Date: negative 1996,

printed 2006

**Credit Line:** Museum purchase, Wachenheim

Family Fund

Medium: gelatin silver print Dimensions: Overall: 14 9 /16 x 14 9/16 in. (37 x 37 cm) sheet: 24 x 20 in. (61

x 50.8 cm)

Classification: PHOTO Object number: M.

2006.5.98