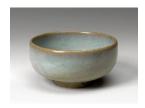

## **Basic Report**

**Primary Maker:** Anonymous (Chinese)

Nationality: Chinese Junyao Blue Glazed Bowl Date: Southern Song

Dynasty

Credit Line: Gift of Faith D. Waterman in Memory of Doris Waterman Neu from Original Collection of Arthur J. Waterman, Class

of 1928

Medium: ceramic

Dimensions: Overall: 4 3/4

in. (12.1 cm)

Classification: EASTERN Object number: 93.7.1

**Primary Maker: Fang** 

Shishu

**Nationality:** Chinese