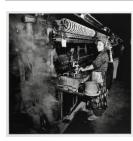

Medium: oil on canvas **Dimensions:**  $72 \times 96$  in.  $(182.9 \times 243.8 \text{ cm})$ **Classification: PAINTING** Object number: M.2022.14

Primary Maker: Liu

Zheng

**Nationality:** Chinese Xinjiang Girl Working in a Textile Factory, Hetian, Xinjiang Province (from

"The Chinese")

Date: negative 1996,

printed 2006

**Credit Line:** Museum purchase, Wachenheim

Family Fund

Medium: gelatin silver print Dimensions: Overall: 14 9 /16 x 14 9/16 in. (37 x 37 cm) sheet: 24 x 20 in. (61

x 50.8 cm)

Classification: PHOTO Object number: M.

2006.5.98