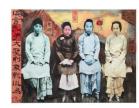

in. (153 x 54 cm)

Classification: EASTERN Object number: 41.15.5

**Primary Maker: Hung** 

Liu

Nationality: Chinese Women Off Color

**Date:** 1993

Credit Line: Museum purchase, Karl E. Weston

Memorial Fund

Medium: oil on canvas **Dimensions:**  $72 \times 96$  in.  $(182.9 \times 243.8 \text{ cm})$ **Classification: PAINTING** Object number: M.2022.14

Primary Maker: Liu

Zheng

**Nationality:** Chinese Xinjiang Girl Working in a Textile Factory, Hetian, Xinjiang Province (from