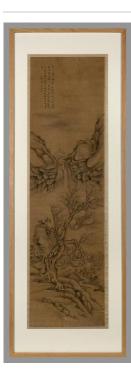

Landscape **Date:** 1751

Credit Line: Selection from the Peterson Collection, Gift of William Bingham II Medium: ink on silk

**Dimensions:** image: 49 x 13 9/16 in. (124.5 x 34.5 cm) frame: 60 1/4 x 21 1/4

in. (153 x 54 cm)

Classification: EASTERN Object number: 41.15.5

**Primary Maker: Hung** 

Liu

Nationality: Chinese Women Off Color

**Date:** 1993

Credit Line: Museum purchase, Karl E. Weston

Memorial Fund