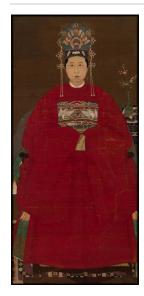

## **Basic Report**

**Primary Maker:** Anonymous (Chinese) Nationality: Chinese Ancestral Portrait Date: 1800-1899 Credit Line: Gift of Mrs. Rachel Biddle Raymond in memory of her son, Ridgway Miller Cravens, Class of 1914, in 1941 **Medium:** painting on silk Dimensions: frame: 62 3/8 x 31 1/2 in. (158.4 x 80 cm) Classification: EASTERN **Object number:** PC.63