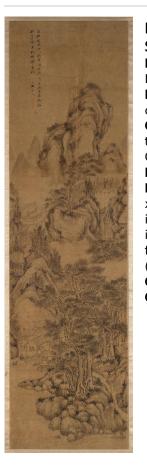

**Primary Maker: Fang** Shishu Nationality: Chinese Landscape Date: first half of 18th century Credit Line: Selection from the Peterson Collection, Gift of William Bingham II Medium: ink on silk Dimensions: sheet: 55 7/8

x 15 3/4 in. (142 x 40 cm) image: 49 7/16 x 13 9/16 in. (125.5 x 34.5 cm)

frame: 60 1/4 x 21 1/4 in. (153 x 54 cm) Classification: EASTERN Object number: 41.15.4

**Primary Maker: Chinese** Nationality: Chinese Seated Vairocana Date: Yuan Dynasty (1280-1368) Credit Line: Gift of Professor Willis I. and Betsey M. Milham Medium: gilt bronze Dimensions: Overall: 12 5 /8 x 9 1/4 x 5 1/2 in. (32 x 23.5 x 14 cm) **Classification:** EASTERN Object number: 55.22