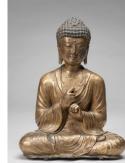

x 15 3/4 in. (142 x 40 cm) image: 49 7/16 x 13 9/16 in. (125.5 x 34.5 cm)

frame: 60 1/4 x 21 1/4 in. (153 x 54 cm) Classification: EASTERN Object number: 41.15.4

**Primary Maker: Chinese** Nationality: Chinese Seated Vairocana Date: Yuan Dynasty (1280-1368) Credit Line: Gift of Professor Willis I. and Betsey M. Milham Medium: gilt bronze Dimensions: Overall: 12 5 /8 x 9 1/4 x 5 1/2 in. (32 x 23.5 x 14 cm) **Classification:** EASTERN Object number: 55.22