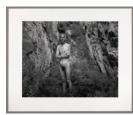

## **Basic Report**

Primary Maker: Liu Zheng

**Nationality:** Chinese Coal Miner, Arm Lost During Work, Datong (from

"The Chinese") **Date:** negative 2002,

printed 2006

**Credit Line:** Museum purchase, Wachenheim

Family Fund

Medium: gelatin silver print Dimensions: Overall: 14 11 /16 x 18 1/2 in. (37.3 x 47 cm) sheet: 20 x 24 in.

(50.8 x 61 cm)

Classification: PHOTO Object number: M.

2006.5.110

Primary Maker: Liu Zheng