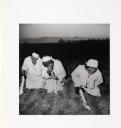

in. (61 x 50.8 cm) **Classification:** PHOTO

Object number: M.2006.5.1

Primary Maker: Liu

Zheng

**Nationality:** Chinese Three Women at a Country Funeral, Longxian, Shaanxi

Province, (from "The

Chinese")

Date: negative 2000,

printed 2006

**Credit Line:** Museum purchase, Wachenheim

Family Fund

**Medium:** gelatin silver print **Dimensions:** sheet: 24 x 20 in. (61 x 50.8 cm) image: 14 9/16 x 14 9/16 in. (37 x

37 cm)

Classification: PHOTO Object number: M.

2006.5.43