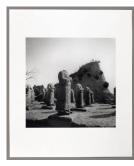

Nationality: Chinese Qianling Tomb Stone Figures, Shaanix Province, (from "The Chinese") Date: negative 1998,

printed 2006

**Credit Line:** Museum purchase, Wachenheim

Family Fund

**Medium:** gelatin silver print **Dimensions:** sheet: 24 x 20

in. (61 x 50.8 cm) **Classification:** PHOTO

Object number: M.2006.5.1

Primary Maker: Liu

Zheng

**Nationality:** Chinese Three Women at a Country Funeral, Longxian, Shaanxi

Province, (from "The

Chinese")

Date: negative 2000,