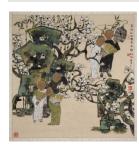

## Primary Maker: Zhou Jumin

Nationality: Chinese Airing Birds in a Magnolia Grove Date: ca. 2007 Credit Line: Student Art Loan Program, Gift of Laura B. Whitman Medium: ink and color on paper Dimensions: (sight): 26 1/2 x 27 1/2 in. (67.3 x 69.9 cm) frame: 33 1/4 x 33 1/4 x 1 in. (84.5 x 84.5 x 2.5 cm) Classification: WALLS Object number: SL.2013.2.1