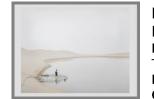

**Primary Maker: Zhang** Kechun Nationality: Chinese The Yellow River Date: 2011 Credit Line: Student Art Loan Program, Museum Purchase, Fulkerson Fund for Leadership in the Arts **Medium:** digital photograph Dimensions: sheet: 33 5/8 x 44 1/8 in. (85.4 x 112.1 cm) frame: 39 1/8 × 47 1/8 × 2 in. (99.4 × 119.7 × 5.1 cm) Classification: WALLS Object number: SL. 2013.22.2