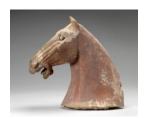

## **Basic Report**

**Primary Maker: Chinese** 

Nationality: Chinese

Horse Head

Date: T'ang Dynasty (618-

906 AD)

Credit Line: Gift of the estate of Mrs. Pieter Whitney Fosburgh Medium: ceramic

**Dimensions:** Overall: 10 3 /4 x 3 3/4 x 11 in. (27.3 x

9.6 x 28 cm)

Classification: EASTERN Object number: M.2019.5

**Primary Maker: Chinese** 

Nationality: Chinese Rank Badges of Paradise

Flycatchers

**Date:** 18th century **Credit Line:** Gift of the Berkshire Museum