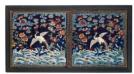

9.6 x 28 cm)

Classification: EASTERN Object number: M.2019.5

**Primary Maker: Chinese** 

Nationality: Chinese Rank Badges of Paradise

Flycatchers

**Date:** 18th century **Credit Line:** Gift of the Berkshire Museum

Medium: embroidery, silk Dimensions: frame: 13 1/2 x 26 in. (34.3 x 66 cm) frame1: 1/2 in. (1.3 cm) Classification: EASTERN Object number: M.2007.16

Primary Maker: Lu Lin Nationality: Chinese Untitled: Panda drinking