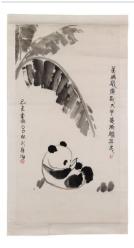

Medium: embroidery, silk Dimensions: frame: 13 1/2 x 26 in. (34.3 x 66 cm) frame1: 1/2 in. (1.3 cm) Classification: EASTERN Object number: M.2007.16

Primary Maker: Lu Lin Nationality: Chinese Untitled: Panda drinking

from a bowl

**Date:** late 20th century **Credit Line:** Gift of the artist

Medium: ink on paper Dimensions: image: 39 x 20 1/2 in. (99.1 x 52 cm) Storage: 60.3 x 7 cm (23 3 /4 x 2 3/4 in.) 43 1/2 x 23 5 /8 in. (110.5 x 60 cm)