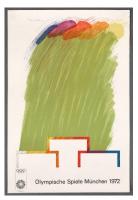

### Primary Maker: Richard Smith

**Nationality:** British 1972 Olympic Poster

Date: 1971

**Credit Line:** Gift of Lewis Scheffey, Class of 1946 **Medium:** color lithograph

with die cuts

**Dimensions:** Overall: 41 9 /16 x 27 5/8 in. (105.5 x

70.2 cm)

Classification: PRINTS Object number: 79.36.21