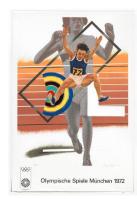

#### Primary Maker: Peter

**Phillips** 

**Nationality:** British 1972 Olympic Poster

**Date:** 1971

**Credit Line:** Gift of Lewis Scheffey, Class of 1946 **Medium:** color lithograph

with embossing

**Dimensions:** sheet: 41 1/4 x 27 5/8 in. (104.8 x 70.1 cm) image: 34 1/4 x 25 3/8

in. (87 x 64.5 cm)

Classification: PRINTS

Object number: 79.36.4