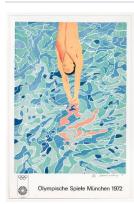

### Primary Maker: David Hockney

**Nationality:** British 1972 Olympic Poster

**Date:** 1970

Credit Line: Gift of Lewis Scheffey, Class of 1946 Medium: color lithograph

on paper

Dimensions: sheet: 41 5/16 x 27 1/2 in. (104.9 x 69.9 cm) image: 34 9/16 x 25 9 /16 in. (87.8 x 65 cm) Classification: PRINTS Object number: 79.36.23