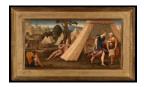

Primary Maker: Bonifacio Veronese Nationality: Italian Samson Destroying the Temple Date: ca. early-mid 16th c. Credit Line: Gift of Mr. Edward W. Carter Medium: oil on canvas Dimensions: Overall: 9 11 /16 x 20 1/8 in. (24.6 x 51.1 cm) frame: 14 15/16 x 25 in. (38 x 63.5 cm) Classification: PAINTING Object number: 61.22.B