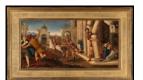

## **Basic Report**

Primary Maker: Bonifacio Veronese Nationality: Italian Judith with the Head of Holofernes Date: ca. early to mid-16th

c. **Credit Line:** Gift of Mr. Edward W. Carter **Medium:** oil on canvas **Dimensions:** Overall: 10 1 /4 x 20 1/16 in. (26 x 51 cm) frame: 14 15/16 x 25 in. (38 x 63.5 cm) **Classification:** PAINTING **Object number:** 61.22.A