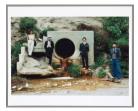

## **Basic Report**

Primary Maker: Asco and Harry Gamboa Jr.

**Nationality:** American Asshole Mural

**Date:** 1974; printed 2012 **Credit Line:** Museum purchase, Karl E. Weston

Memorial Fund

Medium: Fujigloss Lightjet

print

Dimensions:  $16 \times 20$  in.  $(40.6 \times 50.8 \text{ cm})$  Classification: PHOTO Object number: M.2020.5.1

Primary Maker: Liu Zheng

**Nationality:** Chinese Coal Miner, Xinjiang Province, (from "The