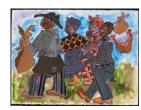

37.1 cm)

Classification: PHOTO Object number: M.2006.5.6

Primary Maker: Aminah Brenda Lynn Robinson

**Nationality:** American

Migration Date: 1996

Credit Line: Gift of Merrill

Berman

**Medium:** collage, fabric, watercolor pigment, marker, and acrylic on

paper

Dimensions: 22  $1/4 \times 30$  in.  $(56.5 \times 76.2 \text{ cm})$  Classification: DRAWING Object number: M.

2019.12.6

Primary Maker: Liu Zheng

Nationality: Chinese Xinjiang Girl Working in a Textile Factory, Hetian, Xinjiang Province (from "The Chinese")