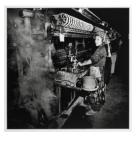

paper

Dimensions: 22  $1/4 \times 30$  in.  $(56.5 \times 76.2 \text{ cm})$  Classification: DRAWING Object number: M.

2019.12.6

Primary Maker: Liu Zheng

Nationality: Chinese Xinjiang Girl Working in a Textile Factory, Hetian, Xinjiang Province (from "The Chinese")

Date: negative 1996,

printed 2006

Credit Line: Museum purchase, Wachenheim

Family Fund

Medium: gelatin silver print Dimensions: Overall: 14 9 /16 x 14 9/16 in. (37 x 37 cm) sheet: 24 x 20 in. (61

x 50.8 cm)

Classification: PHOTO Object number: M.

2006.5.98