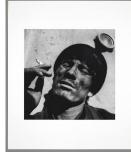

Chinese")

Date: negative 1996,

printed 2006

**Credit Line:** Museum purchase, Wachenheim

Family Fund

**Medium:** gelatin silver print **Dimensions:** sheet:  $24 \times 20$  in.  $(61 \times 50.8 \text{ cm})$  image:  $14 \frac{5}{8} \times 14 \frac{5}{8}$  in.  $(37.1 \times 10^{-2})$ 

37.1 cm)

Classification: PHOTO Object number: M.2006.5.6

Primary Maker: Aminah Brenda Lynn Robinson

**Nationality:** American

Migration Date: 1996

Credit Line: Gift of Merrill

Berman

**Medium:** collage, fabric, watercolor pigment, marker, and acrylic on