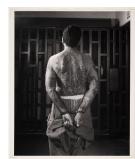

Classification: PHOTO Object number: 82.19.1

Primary Maker: Delilah Montoya Nationality: American El Guadalupano Date: 1998; printed 2006 Credit Line: Museum purchase, Kathryn Hurd Fund Medium: gelatin silver print Dimensions: image H: 23 3 /8 in, image W: 18 1/2 in, H: 24 in, W: 20 in Classification: PHOTO Object number: M.2008.5.B