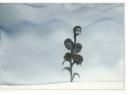

# Primary Maker: Kara Walker

Nationality: American Growth from Negress Notes (Slavery Reparations Act) Date: 2003 Credit Line: Museum

Credit Line: Museum purchase, Kathryn Hurd Fund Medium: watercolor on paper Dimensions: Overall: 7 x 10 1/4 in. (17.8 x 26 cm) Classification: DRAWING Object number: M.2003.1.I