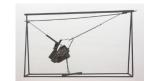

#### Primary Maker: Melvin Edwards Nationality: American Chaino Date: 1964 Credit Line: Museum purchase, Karl E. Weston Memorial Fund Medium: welded steel and chains Dimensions: 62 × 102 × 26 in. (157.5 × 259.1 × 66 cm) Classification: SCULPTURE

Object number: M.2015.10