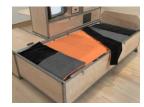

#### Primary Maker: Andrea Zittel Nationality: American Cover Date: 1993 Credit Line: Gift of Johanna Reinfeld Kolodny, Class of 2001 Medium: wool, velvet and linen (3 blankets) Dimensions: each 72 × 60 in. (182.9 × 152.4 cm) Classification: SCULPTURE

Object number: M.

2021.18.3.A-C