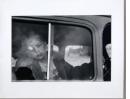

#### Primary Maker: Mary Ellen Mark Nationality: American

Boy and Baby (from "In America") Date: 3/1987 Credit Line: Gift of Adam Sutner Medium: gelatin silver print Dimensions: sheet: 11 x 14

in. (27.9 x 35.6 cm) Classification: PHOTO Object number: M.2009.12. B