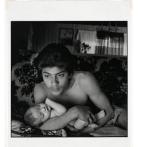

#### Primary Maker: Mary Ellen Mark Nationality: American

Boy and Baby (from "In America") Date: 3/1987 Credit Line: Gift of Adam Sutner Medium: gelatin silver print Dimensions: sheet: 11 x 14

in. (27.9 x 35.6 cm) Classification: PHOTO Object number: M.2009.12. B