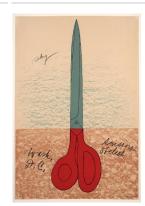

Primary Maker: Claes

Oldenburg

Nationality: American Scissors Obelisk (from the "National Collection of Fine

Arts Poster Series")

**Date:** 1968

**Credit Line:** Gift of Susan W. and Stephen D. Paine,

Class of 1954

**Medium:** silkscreen and lithograph on paper **Dimensions:** Overall: 30 3 /16 x 20 3/16 in. (76.7 x

51.2 cm)

Classification: PRINTS
Object number: 74.50.5