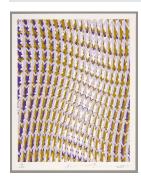

## **Basic Report**

Primary Maker: Jonathan Borofsky

Nationality: American Human Structures and the Light of Consciousness for Obama (from "Artists for Obama")

**Date:** 2008

Credit Line: Gift of Roz and Wally Bernheimer, Class of 1961, in honor of the transformative leadership of Christina Olsen, Class of 1956 Director, 2012-17 Medium: 3 color screenprint

Dimensions:  $14 \times 11 \ 1/8$  in. (35.6  $\times$  28.3 cm) Classification: PRINTS Object number: M.

2017.13.1.B

Primary Maker: Pieter Hugo

Nationality: South African Monument to the 34 miners killed by police during the Lonmin strike, Marikana (from "Kin")