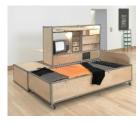

Dimensions: each  $72 \times 60$  in. (182.9  $\times$  152.4 cm) Classification: SCULPTURE

**Object number:** M. 2021.18.3.A-C

Primary Maker: Andrea Zittel

**Nationality:** American A to Z Living Unit

(Customized for Patti and

Frank Kolodny) **Date:** 1994

**Credit Line:** Gift of Johanna Reinfeld Kolodny, Class of

2001

Medium: steel, wood, paint, mattress, glass, mirror, lighting fixture, upholstery, television Dimensions: 57 × 84 × 82 in. (144.8 × 213.4 × 208.3 cm) open 36 3/4 × 84 × 38 in. (93.3 × 213.4 × 96.5

cm) closed

**Classification:** SCULPTURE

Object number: M.

2021.18.2