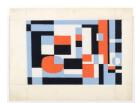

### Primary Maker: Stuart

**Davis** 

**Nationality:** American

Study for Allée **Date:** 1955

**Credit Line:** Gift of Toni and Stuart B. Young, Class of

1957

**Medium:** gouache and

graphite on paper

Dimensions: Overall: 8 1/4 x 12 1/2 in. (21 x 31.8 cm) Classification: DRAWING Object number: M.2014.10