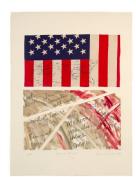

# Primary Maker: Emma

**Amos** 

**Nationality:** American Family Names

Date: 1994

**Credit Line:** Museum purchase, Kathryn Hurd

Fund

Medium: handpainted plates, flag and transfer Dimensions: Overall: 30 x 22 1/4 in. (76.2 x 56.5 cm) Classification: PRINTS Object number: 95.9.2