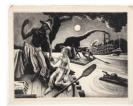

#### Primary Maker: Thomas Hart Benton

Nationality: American

Huck Finn **Date:** 1936

**Credit Line:** Anonymous gift **Medium:** lithograph on

paper

Dimensions: sheet: 18 13 /16 x 23 9/16 in. (47.8 x 59.8 cm) image: 16 7/16 x 21 9/16 in. (41.7 x 54.8 cm) Classification: PRINTS Object number: 91.23.2