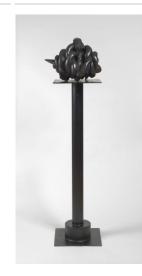

### Primary Maker: Louise

Bourgeois

Nationality: American Nature Study #3 Date: 1985; cast 1987 Credit Line: Museum purchase, Kathryn Hurd

Fund

Medium: bronze with patina Dimensions: Overall: 11 x 18 x 13 in. (27.9 x 45.7 x 33 cm) Base: 50 x 14 x 14 in. (127 x 35.6 x 35.6 cm) Weight: 60 lb. (27.2 kg) Classification: SCULPTURE Object number: 96.1