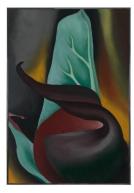

4.1 cm)

Classification: PAINTING Object number: 47.1.2

Primary Maker: Georgia O'Keeffe Nationality: American Skunk Cabbage (Cos Cob)

**Date:** 1922

Credit Line: Bequest of

Kathryn Hurd

Medium: oil on canvas Dimensions: image: 23 5 /16 x 16 5/16 in. (59.2 x 41.5 cm) frame: 30 3/8 x 23 1/2 x 1 1/2 in. (77.2 x

59.7 x 3.8 cm)

Classification: PAINTING
Object number: 82.22.40