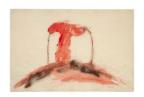

## **Basic Report**

Primary Maker: Nancy

Spero

**Nationality:** American Androgynous Bomb & Victims

**Date:** 1966

**Credit Line:** Gift of Jenny Holzer in honor of Peggy Diggs, Senior Lecturer in Humanities

Medium: gouache and ink

on paper

**Dimensions:** Overall: 23 1 /2 x 35 in. (59.7 x 88.9 cm) frame: 27 1/4 x 39 1/2 in.

(69.2 x 100.3 cm)

Classification: DRAWING Object number: M.2007.9.7

Primary Maker: Jenny Holzer