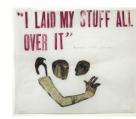

Primary Maker: Nancy

Spero

Nationality: American I Laid My Stuff All Over It

**Date:** 1974

Credit Line: Gift of Jenny

Holzer

Medium: hand painted |

collaged image

Dimensions: 8  $1/4 \times 9 5/8$  in. (21 × 24.4 cm) frame: 10  $1/4 \times 11 13/16 \times 1 1/4$  in. (26 × 30 × 3.2 cm) Classification: DRAWING Object number: M.2007.9.3

Primary Maker: Miriam

Schapiro