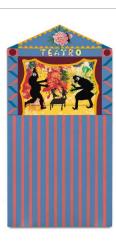

Nationality: American

Teatro **Date:** 1991

**Credit Line:** Gift of The Balka Family Collection, in

honor of Deborah

Rothschild

Medium: mixed media |

aluminum

**Dimensions:** Overall: 80 x 40 x 2 in. (203.2 x 101.6 x

5.1 cm)

**Classification:** SCULPTURE

Object number: M.

2007.22.3

Primary Maker: Lee

Lozano

Nationality: American Woman Cocking Her Ear Date: c. 1961-1963

Credit Line: Gift of Jenny