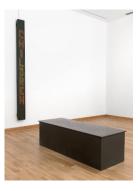

**Nationality:** American "I go to schools..." from

Laments **Date:** 1989

Credit Line: Museum purchase, acquired with matching funds from Michael and Leslie Engl, Allan and Judith Fulkerson, Frederick and Dorothy Rudolph, Linda Janovic, Elaine Kend, Frederieke Taylor, Micheline Engel, and an anonymous donor; and the National Endowment for the Arts and the Kathryn Hurd Fund Medium: nubian black granite with electronic LED

Dimensions: Overall: 82 x 30 x 24 3/8 x 128 in. (208.3 x 76.2 x 61.9 x 325.1 cm) Overall: 128 x 10 x 4 1/2 in. (325.1 x 25.4 x 11.4 cm) Weight: 1100

lb. (499 kg)

sign

Classification: SCULPTURE Object number: 91.4