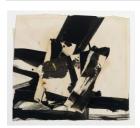

## **Basic Report**

Primary Maker: Franz

Kline

Nationality: American Black and White Date: c. 1958

Credit Line: Museum purchase, Karl E. Weston

Memorial Fund

Medium: oil and collage on

paper

Dimensions: sheet: 10 13 /16 x 11 13/16 in. (27.5 x 30 cm) frame: 19 1/16 x 22 1/8 in. (48.4 x 56.2 cm) Classification: DRAWING Object number: 67.11

Primary Maker: Alphonse Marie Mucha

Nationality: Czech