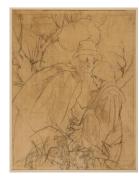

Untitled (Sketch for cover of December 1922 issue of

Hearst International) **Date:** Late 19th century **Credit Line:** Gift of Carol

and Ira Licht

**Medium:** graphite on paper **Dimensions:** image:  $19 \times 14 \frac{1}{2}$  in.  $(48.3 \times 36.8 \text{ cm})$  frame:  $25 \frac{1}{2} \times 21 \frac{1}{4}$  in.

 $(64.8 \times 54 \text{ cm})$ 

Classification: DRAWING

Object number: M.

2018.25.9